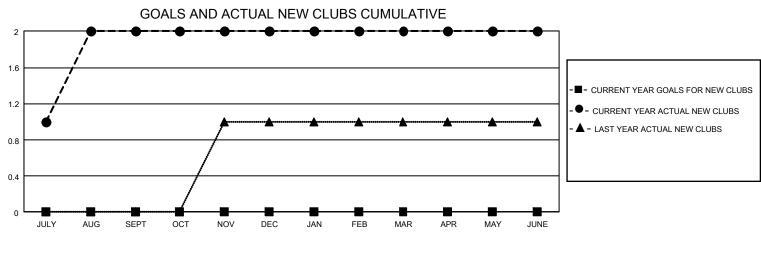

## GAT MONTHLY MEMBERSHIP PROGRESS REPORT

GMT Constitutional Area 2, Group A

REPORT DOES NOT INCLUDE CLUBS IN UNDISTRICTED AREAS.

| Clubs                 |               |           |               | Members               |                        |                         |                                                    |  |
|-----------------------|---------------|-----------|---------------|-----------------------|------------------------|-------------------------|----------------------------------------------------|--|
| RESULTS FOR 2020-2021 |               |           |               | RESULTS FOR 2020-2021 |                        |                         |                                                    |  |
| QUARTER               | NEW CLUB GOAL | NEW CLUBS | DROPPED CLUBS | QUARTER MEME          | BER GROWTH NET<br>GOAL | MEMBER GROWTH<br>ACTUAL | DROPPED<br>MEMBERS ACTUAL<br>(including transfers) |  |
| JULY/AUG/SEPT         | 0             | 2         | 0             | JULY/AUG/SEPT         | 0                      | 60                      | 30                                                 |  |
| OCT/NOV/DEC           | 0             | 0         | 2             | OCT/NOV/DEC           | 0                      | 12                      | 68                                                 |  |
| JAN/FEB/MAR           | 0             | 0         | 2             | JAN/FEB/MAR           | 0                      | 20                      | 48                                                 |  |
| APR/MAY/JUNE          | 0             | 0         | 0             | APR/MAY/JUNE          | 0                      | 23                      | 135                                                |  |