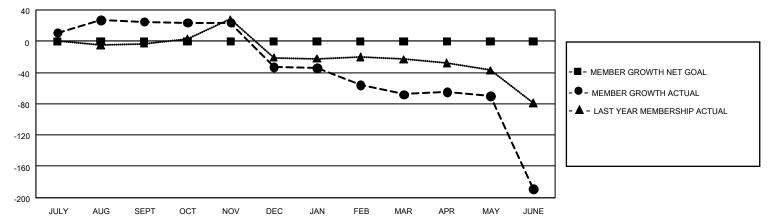

## GAT MONTHLY MEMBERSHIP PROGRESS REPORT

GMT Constitutional Area 2, Group A

REPORT DOES NOT INCLUDE CLUBS IN UNDISTRICTED AREAS.

| Clubs                 |               |           |               | Members               |                        |                         |                                                    |  |
|-----------------------|---------------|-----------|---------------|-----------------------|------------------------|-------------------------|----------------------------------------------------|--|
| RESULTS FOR 2020-2021 |               |           |               | RESULTS FOR 2020-2021 |                        |                         |                                                    |  |
| QUARTER               | NEW CLUB GOAL | NEW CLUBS | DROPPED CLUBS | QUARTER MEME          | BER GROWTH NET<br>GOAL | MEMBER GROWTH<br>ACTUAL | DROPPED<br>MEMBERS ACTUAL<br>(including transfers) |  |
| JULY/AUG/SEPT         | 0             | 2         | 0             | JULY/AUG/SEPT         | 0                      | 60                      | 30                                                 |  |
| OCT/NOV/DEC           | 0             | 0         | 2             | OCT/NOV/DEC           | 0                      | 12                      | 68                                                 |  |
| JAN/FEB/MAR           | 0             | 0         | 2             | JAN/FEB/MAR           | 0                      | 20                      | 48                                                 |  |
| APR/MAY/JUNE          | 0             | 0         | 0             | APR/MAY/JUNE          | 0                      | 23                      | 135                                                |  |